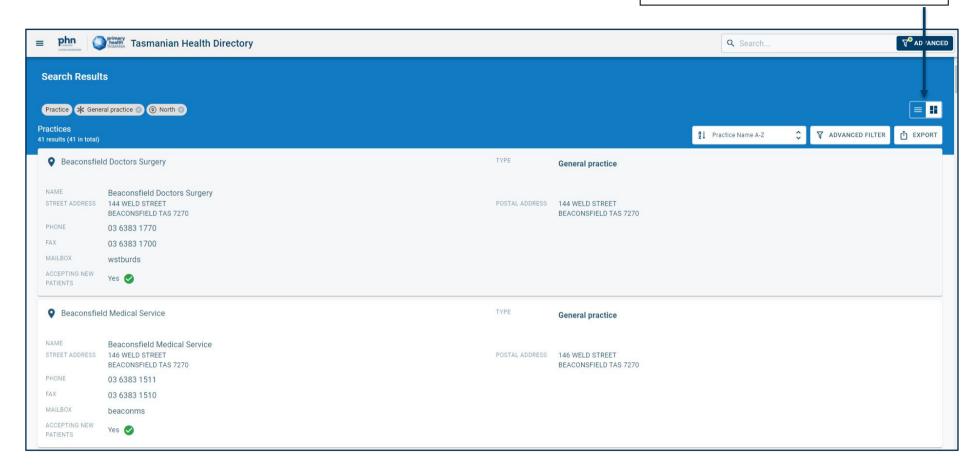

# **New Tasmanian Health Directory Features**

1. View via either a list view or a grid view.



#### **Grid View**

Click here to change between list and grid view



#### 2. Improved generic and advanced search

When using the generic search, more search options are available. For example, if you searched for 'Pharmacy Hobart' it will return results of all pharmacies in Hobart. The advanced search has been simplified to alter between providers and practices easier.



## **Advanced Search Option View**



### 3. Google map integration

When you click to view a practice details, it now includes google map integration, see below.



Primary Health Tasmania Limited ABN 47 082 572 629 1300 653 169 info@primaryhealthtas.com.au www.primaryhealthtas.com.au