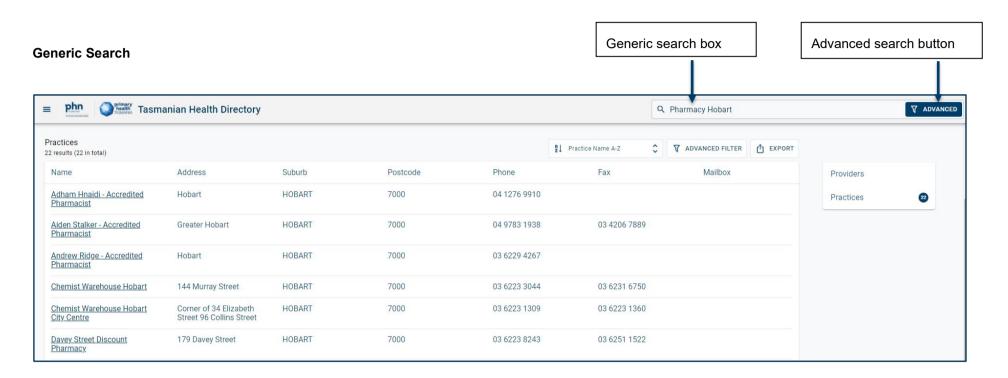

#### 2. Improved generic and advanced search

When using the generic search, more search options are available. For example, if you searched for 'Pharmacy Hobart' it will return results of all pharmacies in Hobart. The advanced search has been simplified to alter between providers and practices easier.