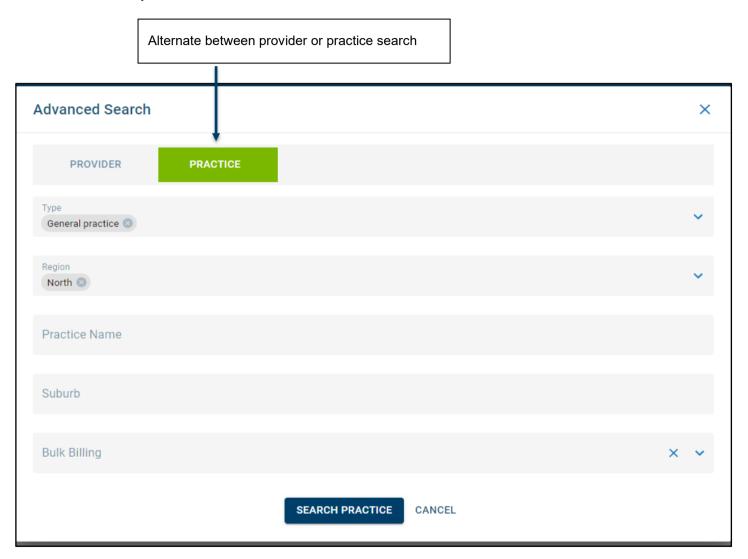

#### 2. Improved generic and advanced search

When using the generic search, more search options are available. For example, if you searched for 'Pharmacy Hobart' it will return results of all pharmacies in Hobart. The advanced search has been simplified to alter between providers and practices easier.

## **Advanced Search Option View**