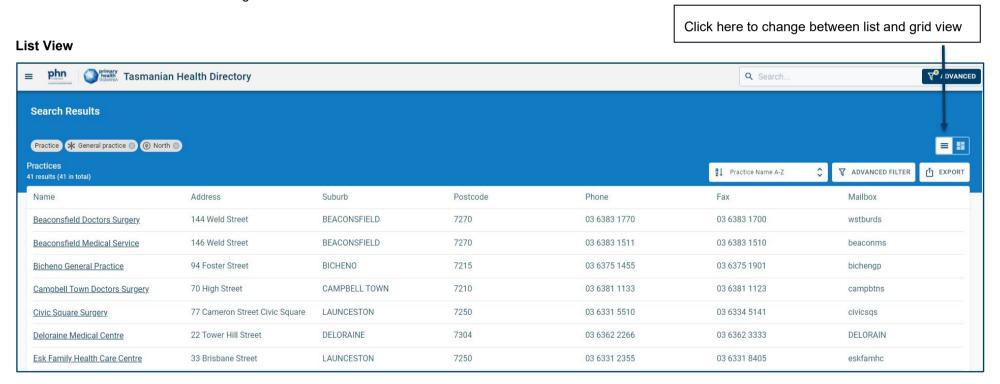

# **New Tasmanian Health Directory Features**

1. View via either a list view or a grid view.

#### **Grid View**

Click here to change between list and grid view